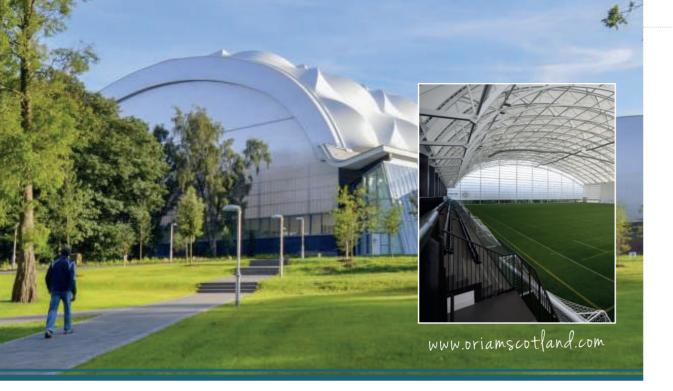

## ORIAM SCOTLAND

#### TRAINING FACILITIES

Oriam is Scotland's national performance centre for sport, situated in the campus of Heriot-Watt University, just 3 miles from Dalmahoy, the multi-million pound Oriam centre is set to become the national epicentre for developing future generations of top sports people and coaches.

The Scottish Rugby Union and the Scottish Football Association use it as a training facility, as do Heart of Midlothian F.C. for first-team training and to run their academy.

#### THE CENTRE INCLUDES:

- Full size indoor synthetic pitch
- Full size outdoor synthetic pitch
- Twelve court sports hall
- Five outdoor grass football and two grass rugby pitches
- Eight squash courts

#### ALSO INCLUDED:

- Two exercise studios
- Four court sports hall
- 60x40m indoor synthetic pitch, which can be booked as a whole or in sections
- Fitness suite
- Changing facilities

All training facilities at Oriam can be booked by visiting teams, subject to availability. Contact details available upon request.