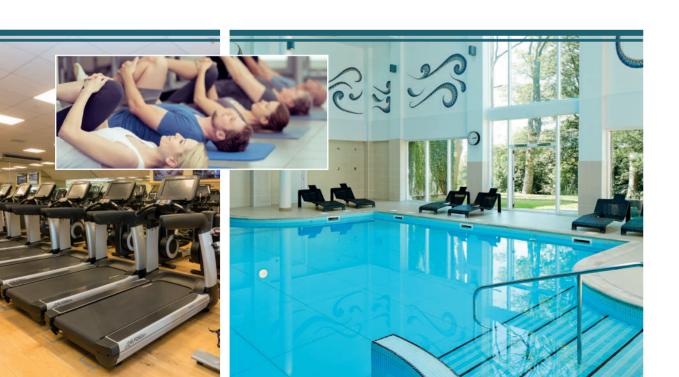

#### LEISURE

With an 18-metre swimming pool steam room, new Lifefitness gym and fitness studio, floodlit outdoor tennis courts as well as walking, jogging and nature routes to choose from, Dalmahoy is one of Scotland's best leisure resorts. The James Braid Bar & Brasserie can both be found within the leisure club at the hotel.

#### ON-SITE ACTIVITIES

- 2 x 18 hole golf courses
- 9 hole pitch & putt course
- Outdoor tennis courts
- Sauna and steam room
- Floodlit golf driving range
- 18m swimming pool
- State-of-the art gymnasium